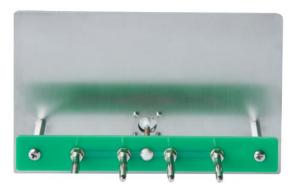

### 30 mm calibration adapters

150 kHz - 230 MHz, N-Female to 1/2/3/4/5x 4mm banana plug shorting bar

Example: Calibration Adapter for CDN-M4