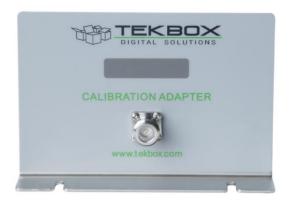

### 30 mm calibration adapters

150 kHz - 230 MHz, N-Female to 1/2/3/4/5x 4mm banana plug shorting bar

Example: Calibration Adapter for CDN-M4