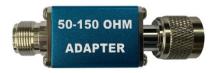

# Coupling Decoupling Network Accessories

### 30 mm calibration adapters

150 kHz - 230 MHz, N-Female to 1/2/3/4/5x 4mm banana plug shorting bar





Example: Calibration Adapter for CDN-M4

#### 50 Ohm to 150 Ohm adapter

150 kHz - 230 MHz, 4W, N.Female / N-Male



## 1 Ordering Information

| Part Number  | Description                                                                                              |  |
|--------------|----------------------------------------------------------------------------------------------------------|--|
| TBCDN-M1-AP  | Adapter panel with shorting bar for M1 coupling decoupling network; N-Female to 4mm Banana plug          |  |
| TBCDN-M2-AP  | Adapter panel with shorting bar for M2 coupling decoupling network; N-Female to 2x 4mm Banana plug       |  |
| TBCDN-M3-AP  | Adapter panel with shorting bar for M3 coupling decoupling network; N-Female to 3x 4mm Banana plug       |  |
| TBCDN-M4-AP  | Adapter panel with shorting bar for M4 coupling decoupling network; N-Female to 4x 4mm Banana plug       |  |
| TBCDN-M